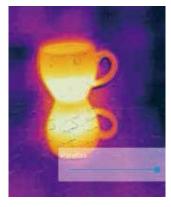

成を行ってください。



# STEP 4

FLIR ONEのアプリのホーム画面から、ギャラリーの閲覧、FLIR ONEを使用する ためのヒント&コツ、FLIR ONEコミュニティとの共有、FLIRから最新のニュースや プロモーション情報を入手などができます。



### © STEP 5

FLIR ONE PROのカメラ機能を説明します

#### カラーパレット

- ・画面の右下にある機能アイコンをタップします
- ・9種類のカラーパレットから選択します

#### スポットメーターと測定領域(ROI)

- ・スポットメーターとROIを設定するには左上のスポットメーターアイコンをタップします。必要なスポットアイコンをクリックします。最大3つのスポットメーター、3つの正方形ROI、3つの円形ROIを一度に表示できます。
- ・スポットメーターやROIはタップしたままドラッグすると測定位置を動かせます。 ROIはピンチをすることでサイズを調整できます。

# タイマー

・「3秒/5秒/オフ」と撮影タイマー設定ができます

#### カメラモードの変更

・「ビデオ/写真/タイムラプス」と撮影モードを設定できます

# MSX視差

- FLIR MSXというFLIR社独自の合成処理により熱画像と可視画像を表示します。FLIR ONEは、完全な暗闇でも写真を撮影できます。可視光が利用可能な場合は、FLIR ONE可視カメラを使用して写真の細部を鮮明にできます。
- ・撮影対象が近いまたは遠い場合は、撮影対象のMSXの位置を設定して熱画像と可視画像を調整できます。右下にある機能ボタンをタップし、MSX距離を必要に応じて調整します。

#### SPOT METERS AND ROIS



MSX DISTANCE SLIDER



#### ALIGNED



## 警告

FLIR ONEとFLIR ONE Proは、防水 仕様ではありません。FLIR ONEを使 用して、再溶融や溶融金属のような非 常に高温の物体を観察する場合は注 意してください。