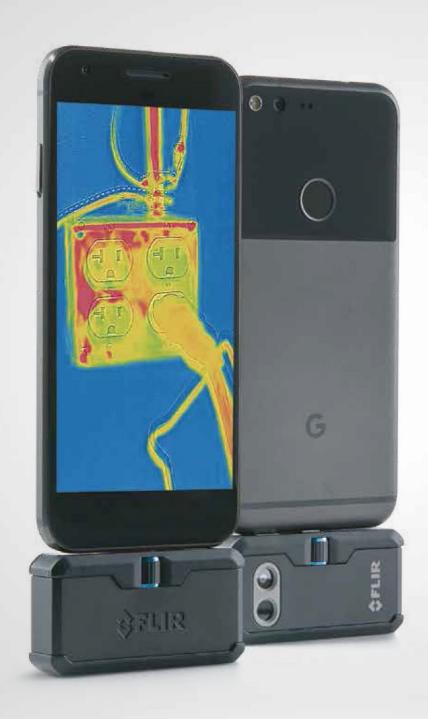

FLIRONE PRO

クイックスタートガイド Third Generation For Android and iOS

# FLIR ONE PRO クイックスタートガイド

### © STEP 5

FLIR ONE PROのカメラ機能を説明します