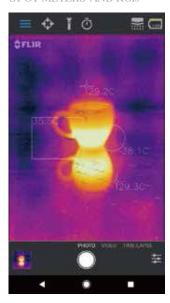

#### スポットメーターと測定領域(ROI)

- ・スポットメーターとROIを設定するには左上のスポットメーターアイコンをタップします。必要なスポットアイコンをクリックします。最大3つのスポットメーター、3つの正方形ROI、3つの円形ROIを一度に表示できます。
- ・スポットメーターやROIはタップしたままドラッグすると測定位置を動かせます。 ROIはピンチをすることでサイズを調整できます。

#### SPOT METERS AND ROIS

MSX DISTANCE SLIDER